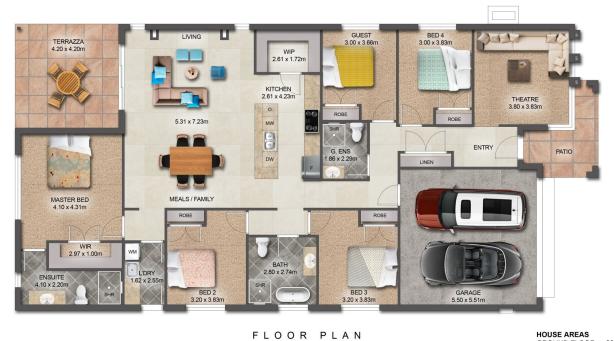

This floor plan including furniture, fixture measurements and dimensions are approximate and for illustrative purposes only. BoxBrownie.com gives no guarantee, warranty or representation as to the accuracy and layout. All enquiries must be directed to the agent, vendor or party representing this floor plan.

HOUSE AREAS GROUND FLOOR GARAGE PATIO TERRAZZA 202.27 m² 33.12 m² 7.28 m² 17.64 m² **260.31 m²** 

11 Piertenpole Lane, Cooranbong