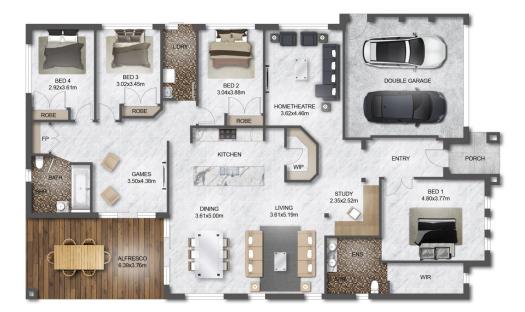

## 66 Alton Road Cooranbong NSW

Overlooking protected bushland on Alton Road stands this brilliant 2016-built Eden Brae home set on a beautifully landscaped 1,018m2 block.

Featuring an outstanding floorplan with multiple living areas, a massive entertainment area and plenty of room for a pool and/or shed, the owners are providing you with an opportunity to secure your forever home.

Features include, but are not limited to:

? Four modern and generously sized bedrooms with the master bedroom featuring a huge ensuite and an even bigger walk-in robe.

For full version visit the website

Kaine Robinson 0401199636

FLOOR PLAN

This floor plan including furniture, fixture measurements and dimensions are approximate and for illustrative purposes only. BoxBrownie.com gives no guarantee, warranty or representation as to the accuracy and layout. All enquiries must be directed to the agent, vendor or party representing this floor plan.