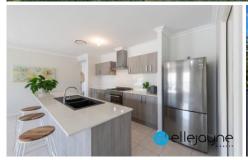

## 66 Alton Road Cooranbong NSW

Overlooking protected bushland on Alton Road stands this brilliant 2016-built Eden Brae home set on a beautifully landscaped 1,018m2 block.

Featuring an outstanding floorplan with multiple living areas, a massive entertainment area and plenty of room for a pool and/or shed, the owners are providing you with an opportunity to secure your forever home.

Features include, but are not limited to:

? Four modern and generously sized bedrooms with the master bedroom featuring a huge ensuite and an even bigger walk-in robe.

For full version visit the website