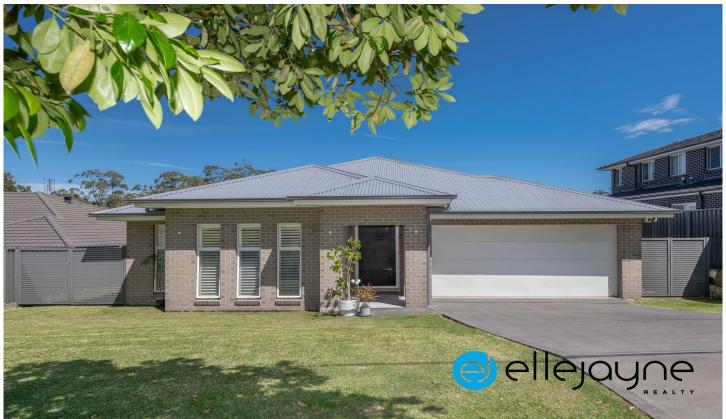

## 66 Alton Road Cooranbong NSW

Overlooking protected bushland on Alton Road stands this brilliant 2016-built Eden Brae home set on a beautifully landscaped 1,018m2 block.

Featuring an outstanding floorplan with multiple living areas, a massive entertainment area and plenty of room for a pool and/or shed, the owners are providing you with an opportunity to secure your forever home.

## 4 🗀 2 🔓 2 🖨

Type : House

**Price**: \$1,170,000-\$1,220,000

Land Size : 1018 sqm

View: https://www.ellejayne.com.au/sale/nsw/lake-

macquarie-west/cooranbong/residential/hou

se/8171606

Ben Wrigley 1300 322 366

66 Alton Road, Cooranbong