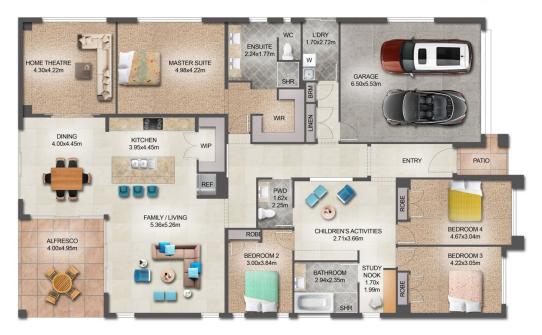

## 74 Cudmore Crescent Wyee NSW

Designed for modern living, this quality McDonald Jones home provides all the luxuries with plenty of space for the entire family. Complementing the spacious floorplan and quality finishes designed for the buyer who demands style and elegance.

Impress your neighbors, family and friends with a street appeal that is only exceeded by the elegance within.

Featuring multiple living areas (theatre room, rumpus room, large open-plan living/dining), and a private alfresco area, this opportunity is exactly what you've been waiting for.

Features include, but are not limited to:
? Four modern and oversized bedrooms, all appointed with

For full version visit the website

FLOOR PLAN

This floor plan including furniture, fixture measurements and dimensions are approximate and for illustrative purposes only. BoxBrownie.com gives no guarantee, warranty or representation as to the accuracy and layout. All enquiries must be directed to the agent, vendor or party representing this floor plan.

## 74 Cudmore Crescent, Wyee