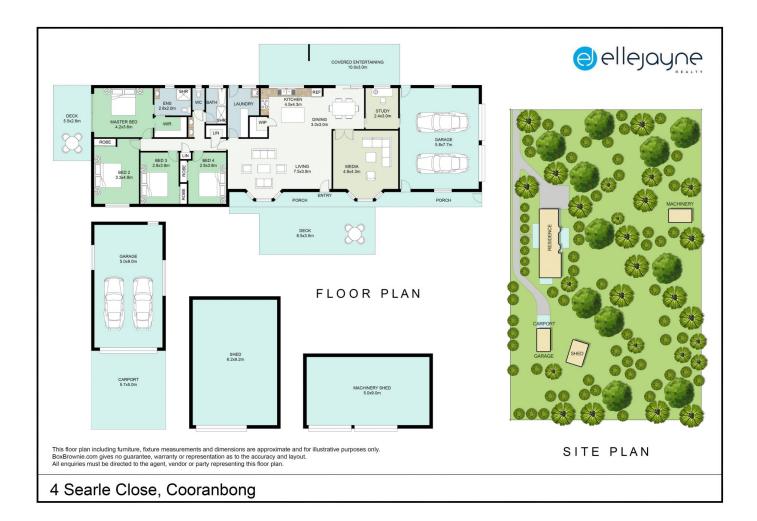

## 4 Searle Close Cooranbong NSW

Perfectly positioned at the foot of the mountains in a peaceful cul-de-sac, this single level four-bedroom home is perfect for those seeking quality land without sacrificing on quality of living.

Featuring a fertile 2.68 acres of land with three large sheds (detailed below), a quality dam, dual access driveways and some brilliant neighbours, this property will prove very popular.

The lifestyle property specialists at Ellejayne Realty welcome you to 4 Searle Close in our beautiful town of Cooranbong.

? Four bedrooms, all appointed with built-in robes and

For full version visit the website

4 🚐 2 🖺 10 🖨

Type : Acreage/Semi-Rural
Price : New to Market
Land Size : 2.68 Acres

Land Size : 2.68 Acres View : https://www