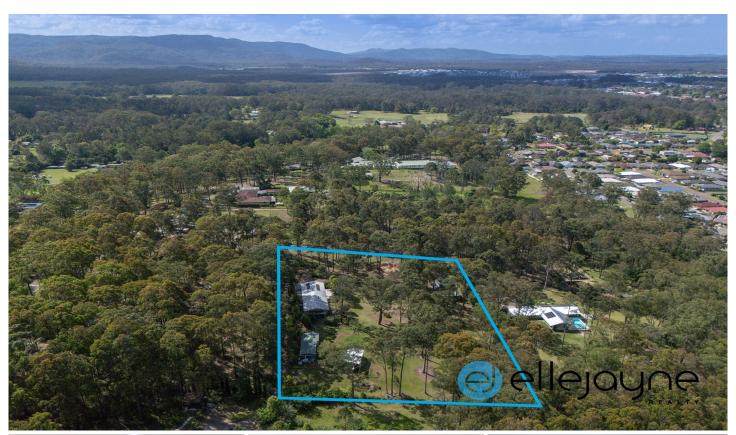

## 4 Searle Close Cooranbong NSW

Perfectly positioned at the foot of the mountains in a peaceful cul-de-sac, this single level four-bedroom home is perfect for those seeking quality land without sacrificing on quality of living.

Featuring a fertile 2.68 acres of land with three large sheds (detailed below), a quality dam, dual access driveways and some brilliant neighbours, this property will prove very popular.

The lifestyle property specialists at Ellejayne Realty welcome you to 4 Searle Close in our beautiful town of Cooranbong.