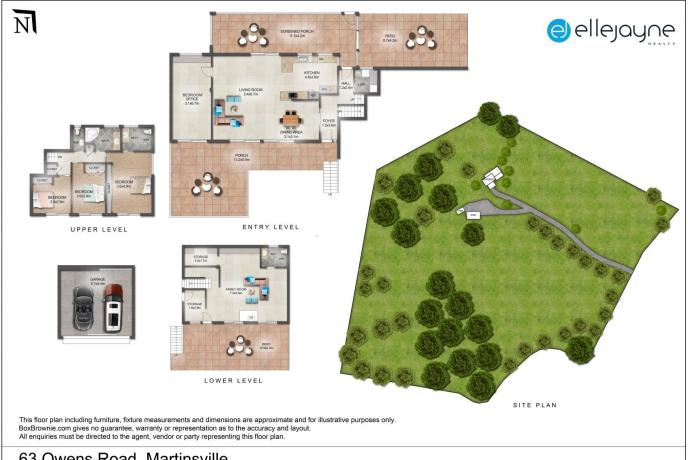

## 63 Owens Road Martinsville NSW

Nestled in the exclusive enclave of Martinsville, this stunning 19-acre property is a true gem. Imagine your own piece of paradise, where "Dora Creek" meanders through lush rainforest, dotted with magnificent Red Cedars and vibrant palms. A charming timber bridge invites exploration, creating an enchanting retreat for children and nature lovers alike.

This expansive land features lush paddocks perfect for horses, alongside undulating timbered spaces that promise serenity and beauty. The lovingly maintained main home is ready for your creative touch, offering endless possibilities for stylish renovations. With breathtaking views over your sprawling acreage and the mountains beyond, this is the ideal setting for both relaxation and adventure. Massive

## 4 🚐 3 ⋤ 8 🖨

Type : Acreage/Semi-Rural Price : Guide: \$2,000,000

Land Size: 7.66 ha

View : https://www.ellejayne.com.au/sale/nsw/lake-macquarie-west/martinsville/residential/acre

11acquaric west/martinsvine/residentit