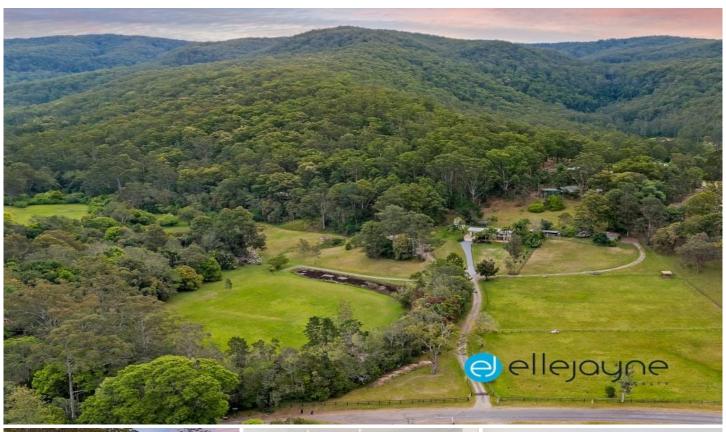

## 63 Owens Road Martinsville NSW

Nestled in the exclusive enclave of Martinsville, this stunning 19-acre property is a true gem. Imagine your own piece of paradise, where "Dora Creek" meanders through lush rainforest, dotted with magnificent Red Cedars and vibrant palms. A charming timber bridge invites exploration, creating an enchanting retreat for children and nature lovers alike.

This expansive land features lush paddocks perfect for horses, alongside undulating timbered spaces that promise serenity and beauty. The lovingly maintained main home is ready for your creative touch, offering endless possibilities for stylish renovations. With breathtaking views over your sprawling acreage and the mountains beyond, this is the ideal setting for both relaxation and adventure. Massive