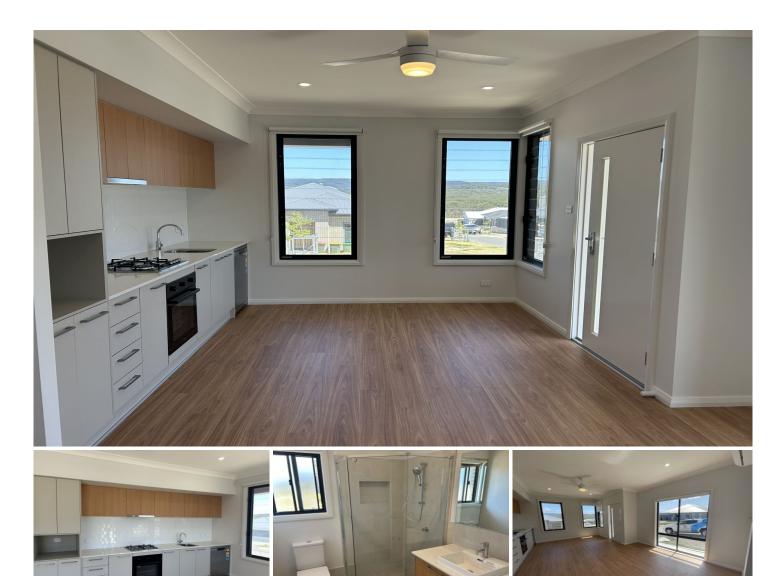

## 6A Sibley St Cooranbong NSW

This charming 1-bedroom, 1-bathroom rental house in the Watagan Estate, boasts a cozy and comfortable living space ideal for those seeking a quiet and modern retreat.

With low maintenance, high ceilings throughout (2.7m) and walking distance to the future town centre, this property wont last long!

Features include but not limited to:

Fully Equipped Kitchen: Features quality appliances and ample storage for your convenience.

On-Street Parking: Hassle-free parking available right outside your door.