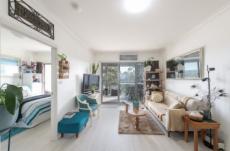

## Features Include:

One large and modern bedroom, appointed with built-in robe.

Direct access to a huge entertaining area and brilliant views.

Stylish open plan kitchen with beautiful design features, plenty of bench space with stone benchtops, convenient pantry and natural gas cooking.