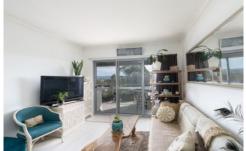

## Features Include:

One large and modern bedroom, appointed with built-in robe.

Direct access to a huge entertaining area and brilliant views.

Stylish open plan kitchen with beautiful design features, plenty of bench space with stone benchtops, convenient pantry and natural gas cooking.