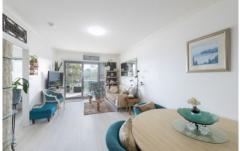

## Features Include:

One large and modern bedroom, appointed with built-in robe.

Direct access to a huge entertaining area and brilliant views.

Stylish open plan kitchen with beautiful design features, plenty of bench space with stone benchtops, convenient pantry and natural gas cooking.