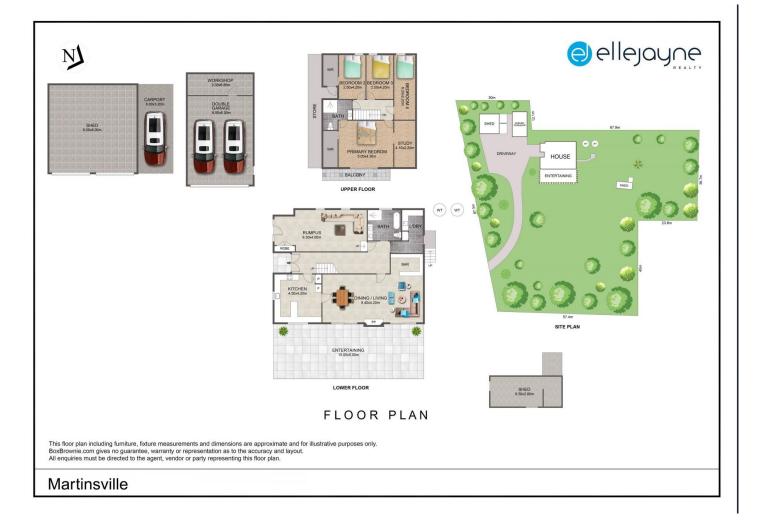

s truly exceptional.

Step into a Scandinavian-inspired retreat where every corner exudes charm and a touch of magic. Enveloped by a dramatic bamboo hedge and surrounded by stunning mature gardens, this home is a secluded oasis of tranquility and beauty. The lovingly renovated homestead strikes a perfect balance between modern sophistication and nostalgic allure, making it a unique and welcoming haven for you and your family.

The property features ample space with large shedding and

## For full version visit the website

| 4 🍋 | 2 🚔 | 5 🚘 |
|-----|-----|-----|
|-----|-----|-----|

- Type : Acreage/Semi-Rural
- View
- Land Size : 1.4 Acres
  - - : https://www.ellejayne.com.au/sale/nsw/lakemacquarie-west/martinsville/residential/acre agesemirural/8130930



**Tyson Nicholson** 0418251312