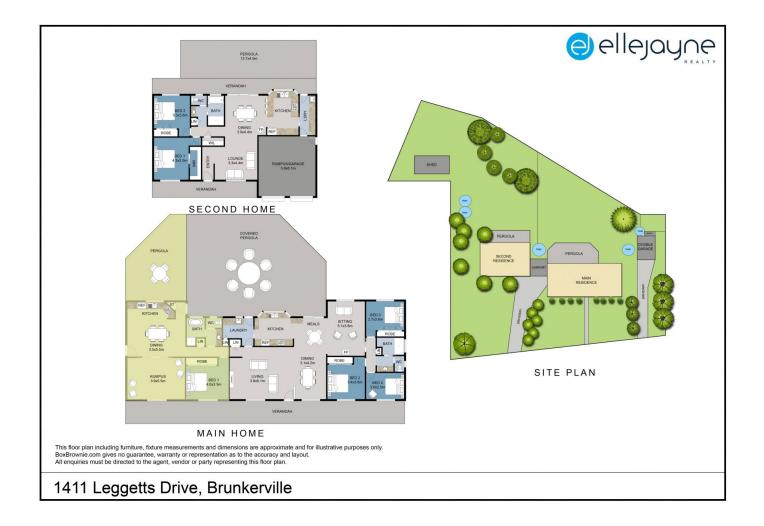

## 1411 Leggetts Drive Brunkerville NSW

Enjoy the fresh mountain air of the Watagan Mountains and give your family the lifestyle they deserve!

Welcome to 1411 Leggetts Drive, Brunkerville.

Set on a sprawling 10.97 acres of land with stunning views of the Watagan Mountains and a picturesque country stream, this property offers two single level brick and tile dwellings at the gateway to the internationally acclaimed Hunter Valley Vineyards and only eight minutes from the M1 Motorway

Main Residence (three-bedroom residence with attached one-bedroom, fully self-contained area)