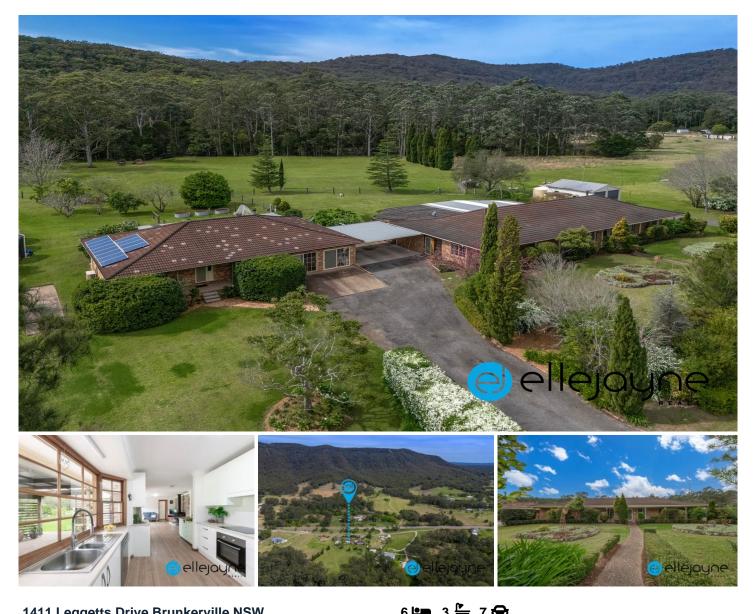

## 1411 Leggetts Drive Brunkerville NSW

Enjoy the fresh mountain air of the Watagan Mountains and give your family the lifestyle they deserve!

Welcome to 1411 Leggetts Drive, Brunkerville.

Set on a sprawling 10.97 acres of land with stunning views of the Watagan Mountains and a picturesque country stream, this property offers two single level brick and tile dwellings at the gateway to the internationally acclaimed Hunter Valley Vineyards and only eight minutes from the M1 Motorway

Main Residence (three-bedroom residence with attached one-bedroom, fully self-contained area)