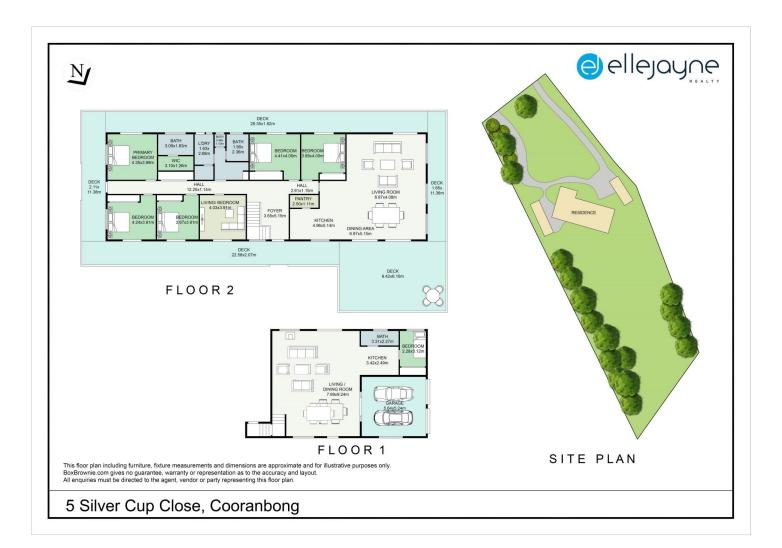

## 5 Silver Cup Close Cooranbong NSW

Nestled in an elevated position with stunning rural views at the foot of the majestic Watagan Mountains, this brilliant acreage estate offers a lifestyle that is truly good for the soul.

Featuring a large six-bedroom country homestead with dual-occupancy living options, a variety of large quality sheds, manicured paddocks and gardens in a desired street, this property will prove very popular.

The lifestyle property specialists at Ellejayne Realty welcome you to 5 Silver Cup Close in our beautiful town of Cooranbong.

? Five large and impressive bedrooms, all appointed with sizeable built-in robes, ducted air-conditioning, ceiling fans, quality internet accessibility and access to a wonderful

7 🛌 3 🖺 10 🗬

Price : Auction Land Size : 2.5 Acres

View: https://www.ellejayne.com.au/sale/nsw/lake-

macquarie-west/cooranbong/residential/hou

se/8118651

Ben Wrigley 1300 322 366

Sally Wrigley (02) 4973 2775