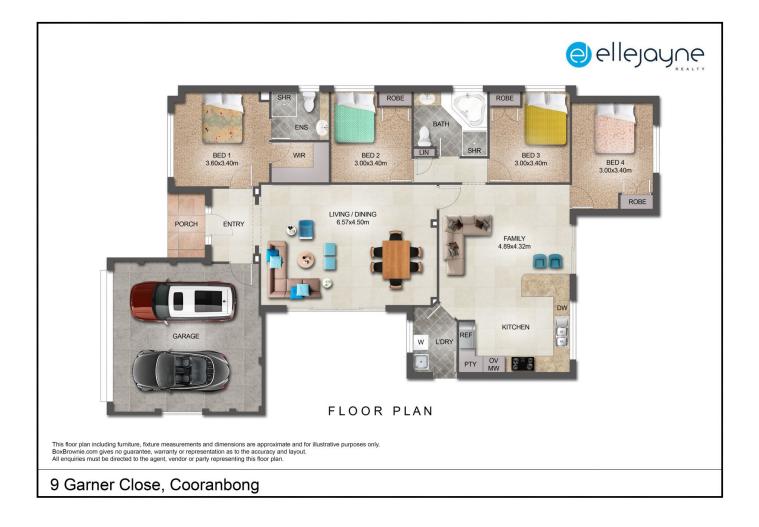

## 9 Garner Close Cooranbong NSW

Perched on an elevated 625m2 block at the end of a quiet cul-de-sac street, this spacious home offers an outstanding lifestyle for a variety of buyers, especially families and retirees seeking a low-maintenance home.

Forming part of a tight-knit and sought-after cul-de-sac street, enjoy a safe and quiet street in the thriving suburb of Cooranbong.

With features both inside and outside, this home will be of high interest to a variety of buyers seeking the desirable Cooranbong lifestyle on a great block.

Features include, but are not limited to:

For full version visit the website

| 4 | هد | 2 |  | 4 🗲 | 4 |
|---|----|---|--|-----|---|
|---|----|---|--|-----|---|

| Туре  | : House           |  |  |
|-------|-------------------|--|--|
| Price | : Guide \$890,000 |  |  |
|       |                   |  |  |