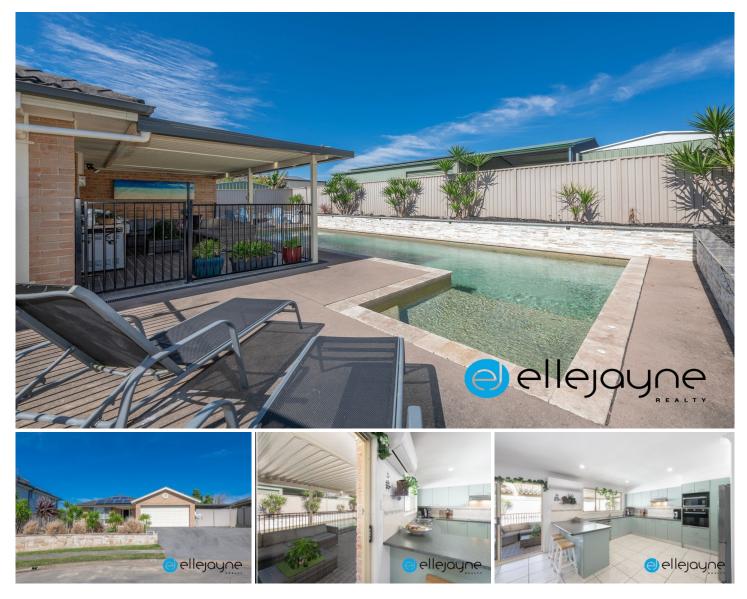

## 9 Garner Close Cooranbong NSW

Perched on an elevated 625m2 block at the end of a quiet cul-de-sac street, this spacious home offers an outstanding lifestyle for a variety of buyers, especially families and retirees seeking a low-maintenance home.

Forming part of a tight-knit and sought-after cul-de-sac street, enjoy a safe and quiet street in the thriving suburb of Cooranbong.

With features both inside and outside, this home will be of high interest to a variety of buyers seeking the desirable Cooranbong lifestyle on a great block.

Features include, but are not limited to:

For full version visit the website

| 4 | هد | 2 |  | 4 🗲 | 4 |
|---|----|---|--|-----|---|
|---|----|---|--|-----|---|

| Туре  | : House           |  |  |
|-------|-------------------|--|--|
| Price | : Guide \$890,000 |  |  |
|       |                   |  |  |