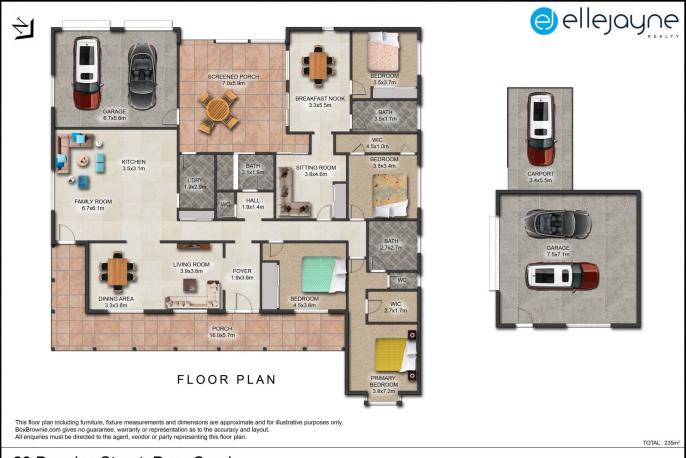

## 29 Douglass Street Dora Creek NSW

Set on an elevated and completely useable parcel of land, you'll instantly feel at home on your very own boutique half an acre property at 29 Douglass Street, Dora Creek.

The residence embodies style, showcasing a comprehensive renovation that blends country charm with modern luxury. Featuring expansive bedrooms, multiple living areas, a near-new kitchen, and impressive 3m ceilings, this home offers both comfort and elegance.

With remarkable street appeal and a rich history, this property stands as a true gem in Dora Creek. Opportunities to own a home of this calibre in such a sought-after area are exceptionally rare, making this a highly desirable find. Its unique character, generous size, and prime location are sure to attract discerning buyers looking for something truly special.