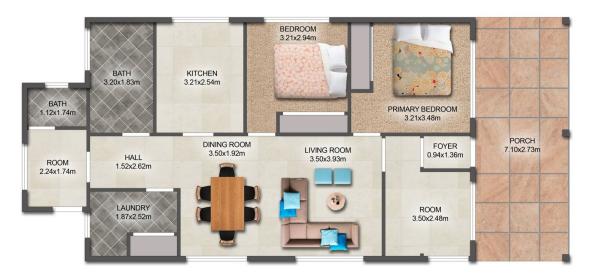

## 2 🕒 1 🔓 1 🖨

Type : House Price : \$ 785,000 Land Size : 1104 sqm

View: https://www.ellejayne.com.au/sale/nsw/centr

al-coast-region/wyee/residential/house/8108

119

Jayse Russo (02) 4973 2775

FLOOR PLAN

This floor plan including furniture, fixture measurements and dimensions are approximate and for illustrative purposes only. BoxBrownie.com gives no guarantee, warranty or representation as to the accuracy and layout. All enquiries must be directed to the agent, vendor or party representing this floor plan.

**TOTAL** 82 m² FLOOR 1 82 m² PORCH 19 m²