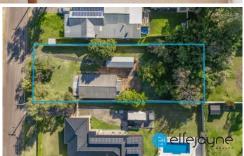

## 28 Jabbarup Road Wyee NSW

Situated on a spacious 1,100m² block, this property offers an ideal opportunity for first-time homebuyers or investors. With its prime location in the rapidly growing Wyee and just six minutes from the M1 Motorway, convenience and potential are at your doorstep.

Featuring a 20-metre frontage and no fire or flood risk across the entire block. The property boasts ample space for a pool or second dwelling (STCA) and features side access to a detached garage.