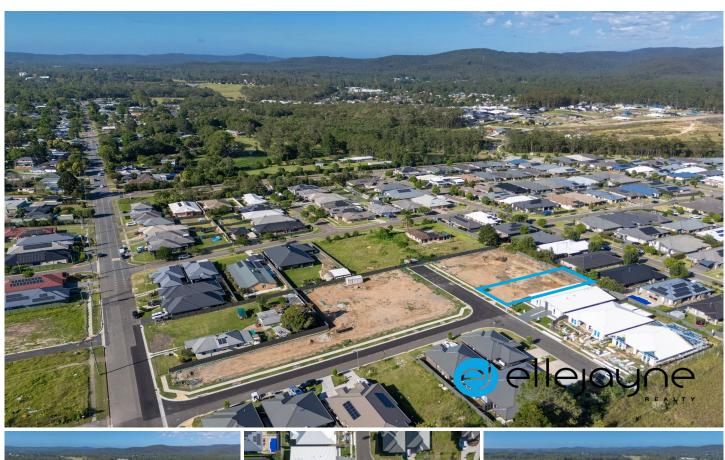

## 2/104 Avondale Road Cooranbong NSW

Interested in building and/or development?

Here is your opportunity to build you dream home or take advantage of a very strong rental demand and build an investment property.

Located adjacent to the thriving Cessnock CBD and only minutes from the famed Hunter Valley Vineyards and Wineries, this block will be hotly contested.

Zoning: R3 (Medium-Density Residential - Cessnock Local Environmental Plan 2011)

Dimensions: Approx 15m frontage to Henderson Avenue

The convenience of being close to local shops (Woolworths and town centre planned for Watagan Park Estate), schools (public and private), Avondale University and the

Type : Land Land Size : 585.7 sqm

View : https://www.ellejayne.com.au/sale/nsw/lake-

macquarie-west/cooranbong/residential/land

/8105692

Ben Wrigley 1300 322 366

Jayse Russo (02) 4973 2775

For full version visit the website