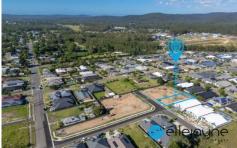

Dimensions: Approx 15m frontage to Henderson Avenue

The convenience of being close to local shops (Woolworths and town centre planned for Watagan Park Estate), schools (public and private), Avondale University and the

Type : Land Land Size : 585.7 sqm

View : https://www.ellejayne.com.au/sale/nsw/lake-

macquarie-west/cooranbong/residential/land

/8105692

Ben Wrigley 1300 322 366

Jayse Russo (02) 4973 2775

For full version visit the website