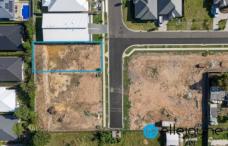

Dimensions: Approx 15m frontage to Henderson Avenue

The convenience of being close to local shops (Woolworths and town centre planned for Watagan Park Estate), schools (public and private), Avondale University and the

Type : Land Land Size : 585.7 sqm

View : https://www.ellejayne.com.au/sale/nsw/lake-

macquarie-west/cooranbong/residential/land

/8105692

Ben Wrigley 1300 322 366

Jayse Russo (02) 4973 2775

For full version visit the website