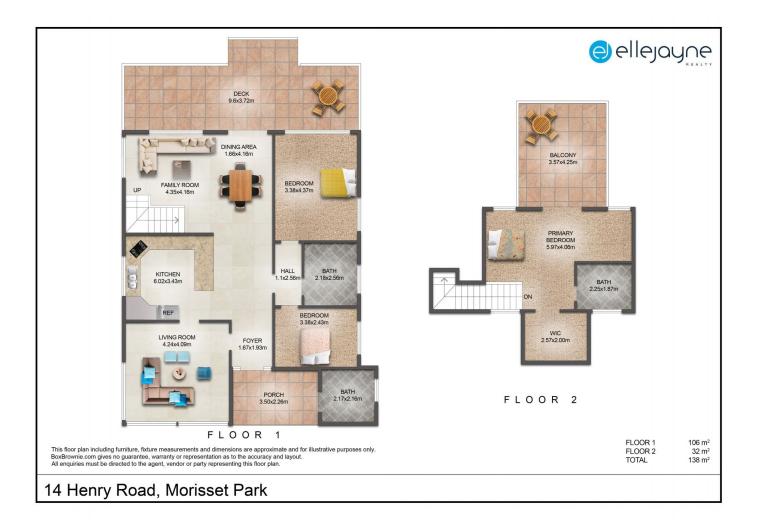

## 14 Henry Road Morisset Park NSW

\*\* Private inspections available upon request - Contact Ben Wrigley on 0409 652 160 to book your private viewing \*\*

The sky-rocketing demand for waterfront property on Lake Macquarie is unprecedented and the idyllic waterfront stretch on Henry Road is certainly no exception.

Located adjacent to the popular Trinity Point Estate and only a short walk to the exclusive '8@Trinity' restaurant and world-class marina, this home will be hotly contested.

Ideally located in an elevated position overlooking one of the best waterways in the country, this charming three-bedroom home sits on a quality 1,326m2 block and is offered to the market for the first time in almost 30 years.