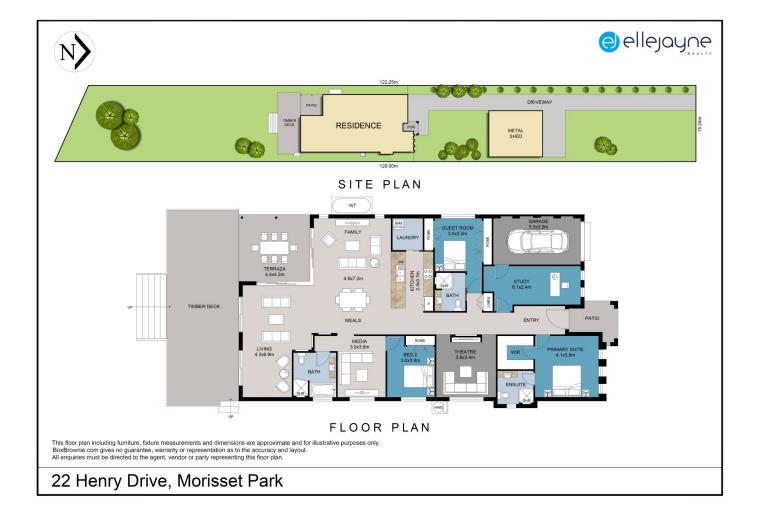

## 22 Henry Road Morisset Park NSW

Set on a quiet road overlooking the scenic shores of Lake Macquarie, this modern single level waterfront home on a near half-acre block offers an outstanding lifestyle opportunity for the lucky buyer.

Boasting outstanding views over Lake Macquarie, this 2017-built Beechwood home offers optimum energy efficiency and sustainable living features, the security of a spacious brick and tile build with all the modern comforts that you deserve.

Proudly sitting in an elevated waterfront position adjacent to the popular Trinity Point Estate and only a short walk to the exclusive '8@Trinity' restaurant and world-class marina, this home will be highly sought-after.