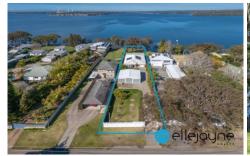

## 22 Henry Road Morisset Park NSW

Set on a quiet road overlooking the scenic shores of Lake Macquarie, this modern single level waterfront home on a near half-acre block offers an outstanding lifestyle opportunity for the lucky buyer.

Proudly sitting in an elevated waterfront position adjacent to the popular Trinity Point Estate and only a short walk to the exclusive '8@Trinity' restaurant and world-class marina, this home will be highly sought-after.