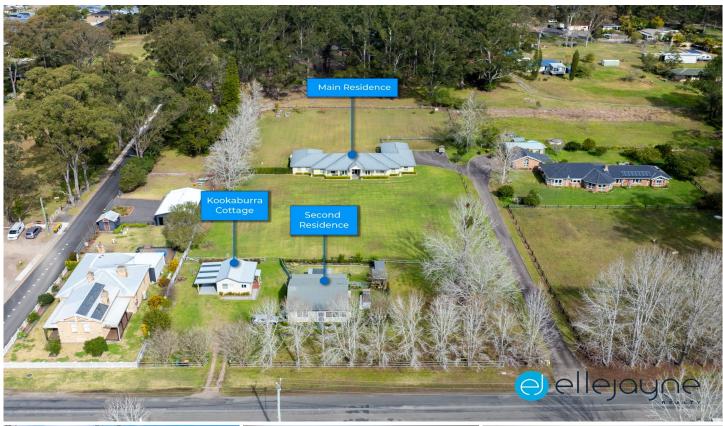

## 43 Martinsville Road Cooranbong NSW

\*\* Strictly by private appointment - Contact Ben Wrigley on 0409 652 160 to secure your time to view this amazing estate \*\*

Set on a quality pastured two-acre estate at the foot of the majestic Watagan Mountains, this grand, single-level home provides a unique opportunity to own a large modern home in Cooranbong with the huge bonus of not one, but two separate dwellings.

Currently being used a private residence (main residence), long term rental residence with high-quality tenant/housekeeper (second dwelling) and 'Kookaburra Cottage', a popular Air BnB choice with lucrative returns.

Main Residence Featuring: