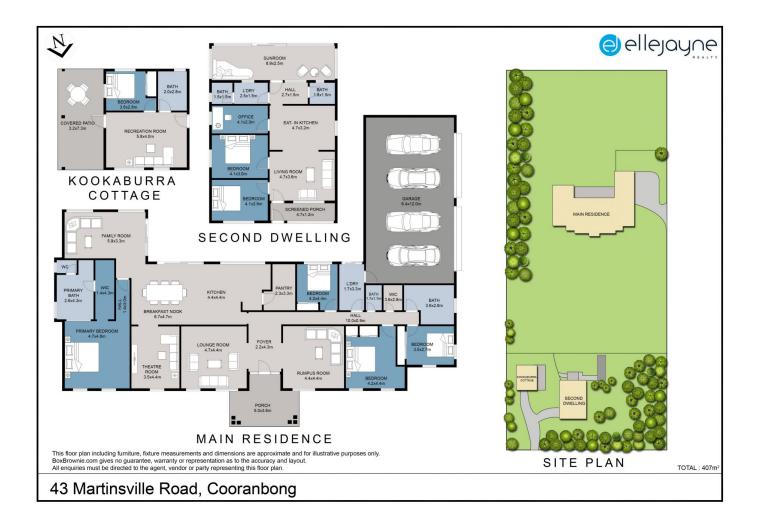

## 43 Martinsville Road Cooranbong NSW

\*\* Strictly by private appointment - Contact Ben Wrigley on 0409 652 160 to secure your time to view this amazing estate \*\*

Set on a quality pastured two-acre estate at the foot of the majestic Watagan Mountains, this grand, single-level home provides a unique opportunity to own a large modern home in Cooranbong with the huge bonus of not one, but two separate dwellings.

Currently being used a private residence (main residence), long term rental residence with high-quality tenant/housekeeper (second dwelling) and 'Kookaburra Cottage', a popular Air BnB choice with lucrative returns.

Main Residence Featuring: