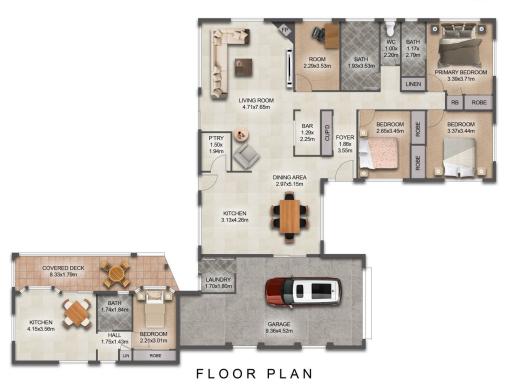

## 32 Pulbah Street Wyee NSW

Looking for extra space but not willing to sacrifice on quality? This is the one for you!

Set on a quality quarter acre (1,012m2) block in thriving Wyee, the property features a brilliantly renovated brick and tile home, one-bedroom detached granny flat, genuine side and rear lane way access.

Features include but are not limited to:

- ? Four bedrooms complete with built-in robes and ducted A/C points. Master with ensuite and built-in robe.
- ? Spacious modern kitchen with rangehood, soft-close drawers, plenty of storage and bench space, breakfast bar,

916

Jayse Russo (02) 4973 2775

This floor plan including furniture, fixture measurements and dimensions are approximate and for illustrative purposes only. BoxBrownie.com gives no guarantee, warranty or representation as to the accuracy and layout. All enquiries must be directed to the agent, vendor or party representing this floor plan.