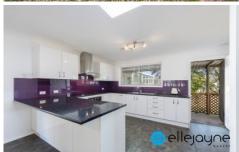

Features include but are not limited to:

- ? Four bedrooms complete with built-in robes and ducted A/C points. Master with ensuite and built-in robe.
- ? Spacious modern kitchen with rangehood, soft-close drawers, plenty of storage and bench space, breakfast bar,