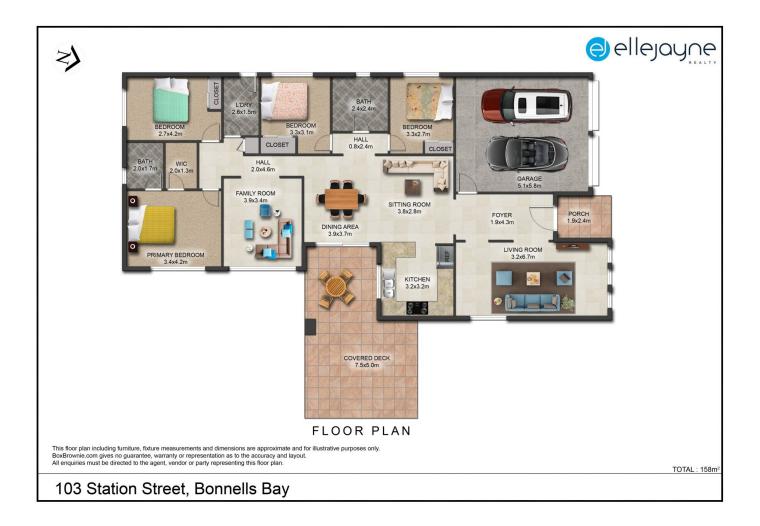

Features include, but are not limited to:

For full version visit the website

| 4 🍋 | 2 🚔 | 2 🛱 |
|-----|-----|-----|
|-----|-----|-----|

| Туре     | :    | House  |
|----------|------|--------|
| I and Si | 70 . | 610 cg |

View

ze: 610 sqm

: https://www.ellejayne.com.au/sale/nsw/lakemacquarie-west/bonnells-bay/residential/ho use/8090699

Ben Wrigley 1300 322 366

Sally Wrigley (02) 4973 2775

https://www.ellejayne.com.au