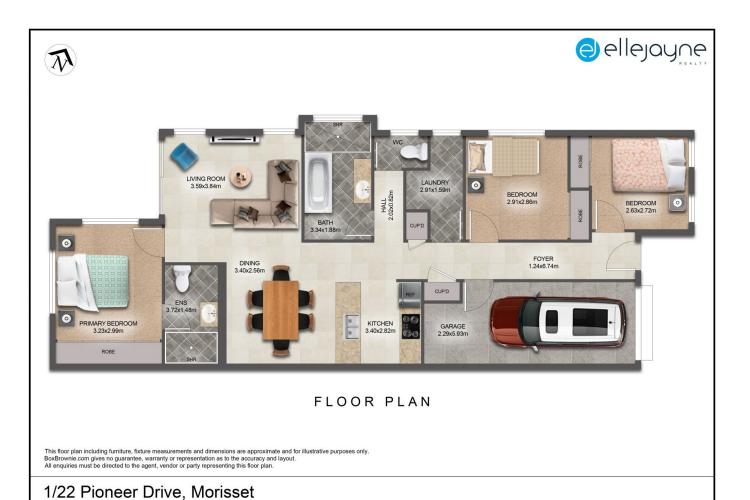

This floor plan including furniture, fixture measurements and dimensions are approximate and for illustrative purposes only. BoxBrownie.com gives no guarantee, warranty or representation as to the accuracy and layout. All enquiries must be directed to the agent, vendor or party representing this floor plan.

2/22 Pioneer Drive, Morisset