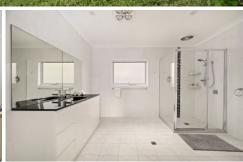

## Property features:

- Single level layout with spacious interiors.
- 4 well appointed bedrooms (3) fitted with built-in wardrobes.
- Luxurious king size master retreat with impressive walk-in robe, opulent ensuite bathroom & Damp; outdoor access.
- Sprawling formal lounge & Dining room with slow combustion wood heater for those cool winter nights.
- Large kitchen with ample cupboard space, bench tops & Dench tops & D
- Open casual dining and family room with split system air-conditioner.