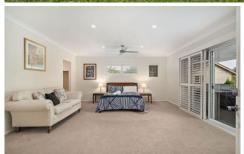

## Property features:

- Single level layout with spacious interiors.
- 4 well appointed bedrooms (3) fitted with built-in wardrobes.
- Luxurious king size master retreat with impressive walk-in robe, opulent ensuite bathroom & Damp; outdoor access.
- Sprawling formal lounge & Dining room with slow combustion wood heater for those cool winter nights.
- Large kitchen with ample cupboard space, bench tops & Dench tops & D
- Open casual dining and family room with split system air-conditioner.