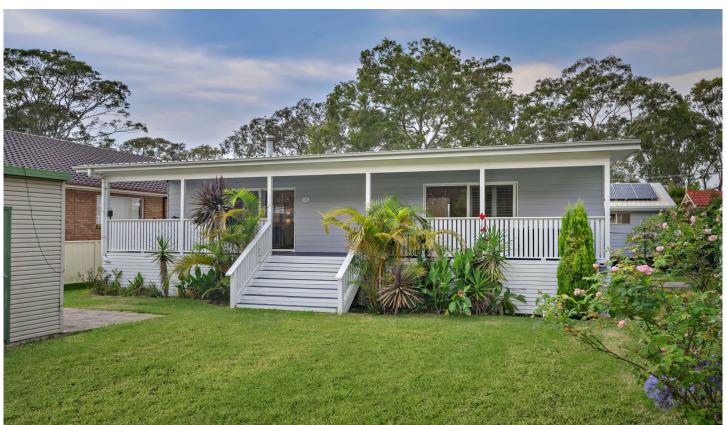

## 166 Dora Street Dora Creek NSW

This Spacious waterfront home, offers irresistable charm, character & amp; warmth throughout, making this the perfect home.

## Property features:

- Single level layout with spacious interiors.
- 4 well appointed bedrooms (3) fitted with built-in wardrobes.
- Luxurious king size master retreat with impressive walk-in robe, opulent ensuite bathroom & Damp; outdoor access.
- Sprawling formal lounge & Dining room with slow combustion wood heater for those cool winter nights.
- Large kitchen with ample cupboard space, bench tops & Dench tops & D
- Open casual dining and family room with split system air-conditioner.