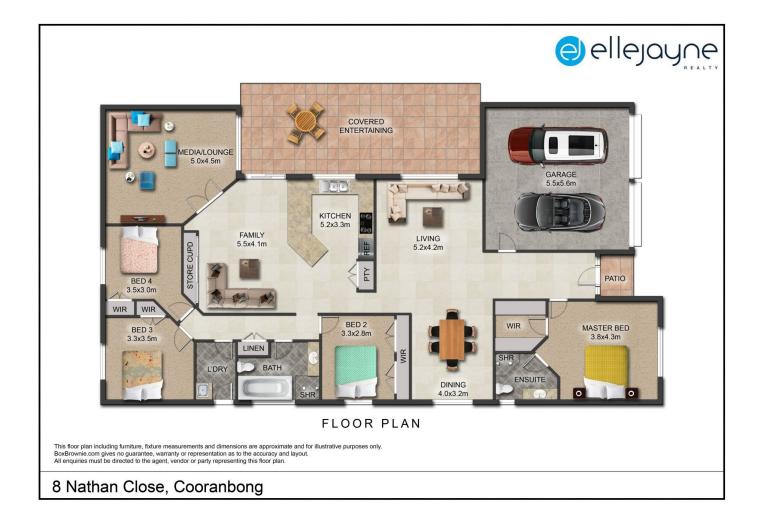

Features include, but are not limited to:

? Four generously sized bedrooms, all appointed with ducted air-conditioning, built-in robes and ceiling fans. Master featuring ensuite with large walk-in robe.

? Multiple living areas with formal lounge, formal dining and open plan kitchen that flows conveniently onto a large concrete entertaining area.

? Quality kitchen with outstanding storage, plenty of bench