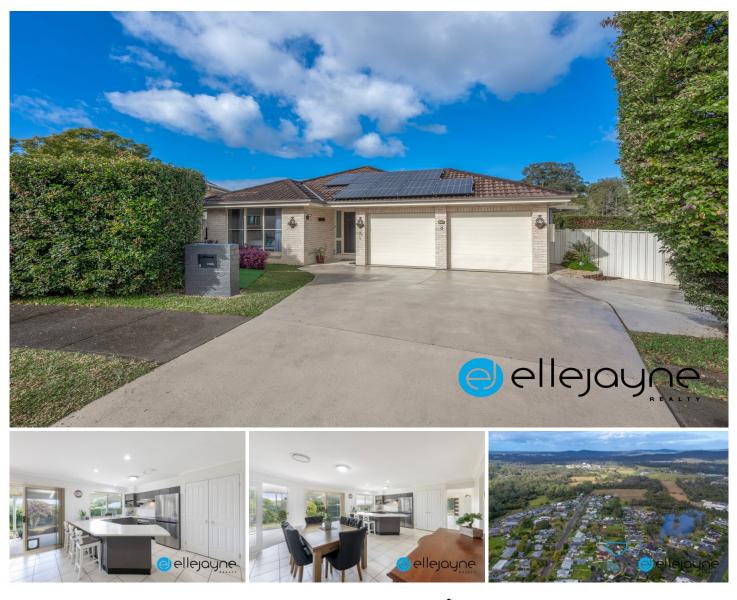

## 8 Nathan Close Cooranbong NSW

Forming part of a tight-knit and sought-after cul-de-sac street, benefit from a safe and quiet street in the thriving suburb of Cooranbong.

With features both inside and outside, this home will be of high interest to a variety of buyers seeking the desirable Cooranbong lifestyle on a great block.

Features include, but are not limited to:

? Four generously sized bedrooms, all appointed with ducted air-conditioning, built-in robes and ceiling fans. Master featuring ensuite with large walk-in robe.

? Multiple living areas with formal lounge, formal dining and open plan kitchen that flows conveniently onto a large concrete entertaining area.

? Quality kitchen with outstanding storage, plenty of bench

4 🛤 2 📛 2 🖨

| Price     | :\$925,000    |
|-----------|---------------|
| Land Size | : 750 sqm     |
| View      | : https://www |

: https://www.ellejayne.com.au/sale/nsw/lakemacquarie-west/cooranbong/residential/hou se/8056738