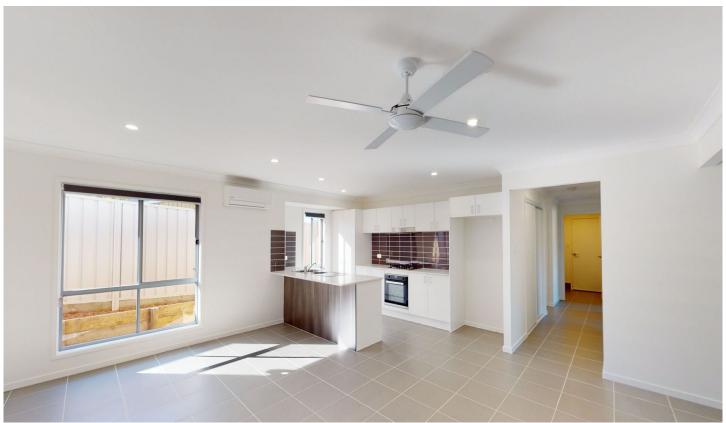

## 3 Irene Crescent Cooranbong NSW

This near new four-bedroom home is situated within the new Willowdale Estate in Cooranbong.

## Property Features -

- Split-system air-conditioning to open-plan dining and kitchen space
- Ceiling fans throughout
- Dishwasher and gas cooking appliances
- Walk-in wardrobe and ensuite to master bedroom
- Built-in wardrobes in three bedrooms
- Separate bath and shower to the main bathroom
- Internal laundry
- Fully-fenced backyard with covered alfresco area
- Double automatic garage with internal access
- Pets may be considered upon application.