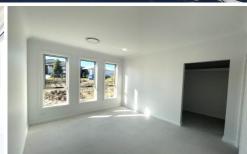

## Features include:

- Four spacious bedrooms with ensuite & Damp; walk-in robe to the master bedroom.
- Ducted air-conditioning throughout.
- Built-in robes to the other three bedrooms.
- Large living space with tiles throughout, making it easy to keep clean.
- Media room.
- Kitchen with butlers pantry and plenty of cupboard space.
- Dishwasher & Dishwasher & amp; stainless steel appliances.
- Under cover alfresco area.
- Fully fenced rear yard.
- Double garage with additional off street parking space.