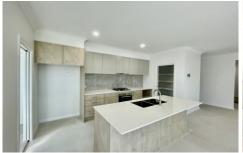

## Features include:

- Four spacious bedrooms with ensuite & Damp; walk-in robe to the master bedroom.
- Ducted air-conditioning throughout.
- Built-in robes to the other three bedrooms.
- Large living space with tiles throughout, making it easy to keep clean.
- Media room.
- Kitchen with butlers pantry and plenty of cupboard space.
- Dishwasher & Dishwasher & amp; stainless steel appliances.
- Under cover alfresco area.
- Fully fenced rear yard.
- Double garage with additional off street parking space.