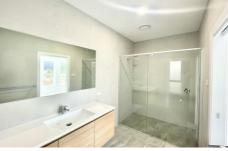

## Features include:

- Four spacious bedrooms with ensuite & Damp; walk-in robe to the master bedroom.
- Ducted air-conditioning throughout.
- Built-in robes to the other three bedrooms.
- Large living space with tiles throughout, making it easy to keep clean.
- Media room.
- Kitchen with butlers pantry and plenty of cupboard space.
- Dishwasher & Dishwasher & amp; stainless steel appliances.
- Under cover alfresco area.
- Fully fenced rear yard.
- Double garage with additional off street parking space.