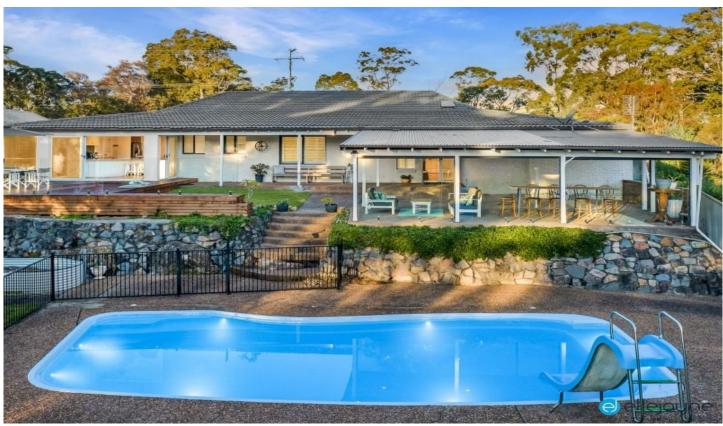

## 46 Ridge Road Kilaben Bay NSW

Escape to 46 Ridge Rd, Kilaben Bay NSW, where a rare opportunity awaits in this tightly held lakeside suburb. Embrace the tranquility of lakeside living with stunning views of Lake Macquarie, complemented by the convenience of Newcastle's vibrant cafe culture just a short drive away.

This meticulously renovated home sits on two acres of 'park-like' grounds, offering the perfect balance of space and low maintenance living. Here, your children can house a pony, tear around on motorbikes, or create their own hobby farm with chickens, ducks, or goats? or a charming combination of these possibilities.

Nature enthusiasts will appreciate the direct access to scenic walking trails leading down to the lake, ideal for leisurely strolls or morning jogs. Inside, the home is bathed

4 🔄 3 🖺 10 🖨

**Price** : \$ 1,350,000 **Land Size** : 2 Acres