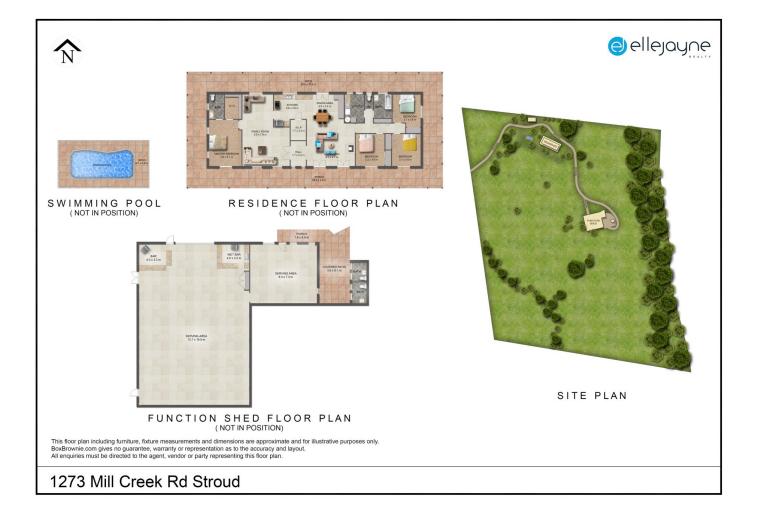

Spanning 20 acres, the property is tailor-made for a hobby farm, whether you're grazing cattle or embracing the equestrian lifestyle. Ideal for those seeking to escape to the