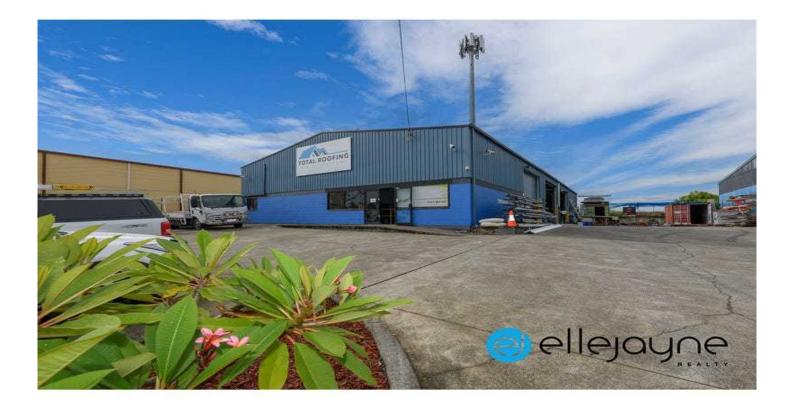

## **30 Alliance Avenue MORISSET NSW**

## \*\*Location:\*\*

The property boasts an exceptional location within the vibrant Morisset Industrial Park. Situated just a minute away from the M1 Motorway and adjacent to the expansive Cedar Mill Entertainment Grounds (Cedar Mill Lake Macquarie - Cedar Mill Group), Morisset is a bustling area experiencing significant growth.

\*Key Information:\*\*

- Land Size: 1650m2
- Warehouse Size: Approximately 472m2
- No strata fees