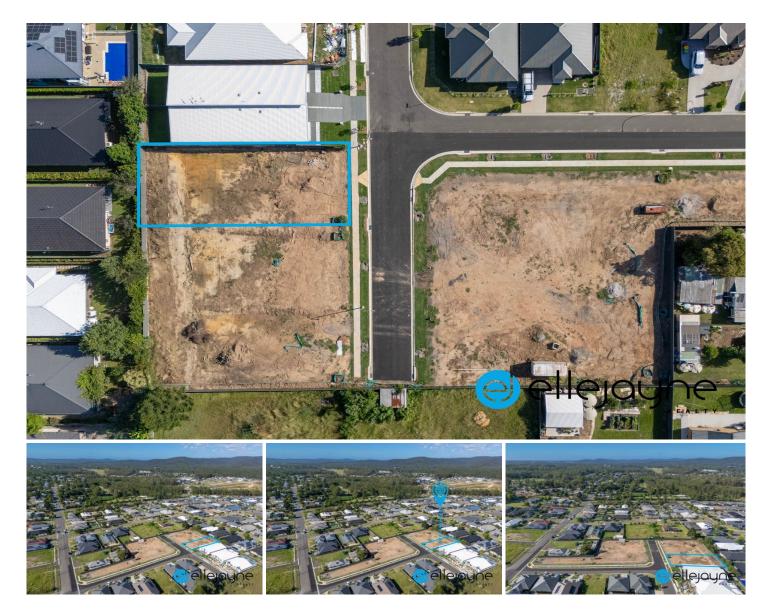

Located close to Avondale School (K-12) and the soon-to-be built Cooranbong Town Centre (including Woolworths) and Avondale University, this block will be hotly contested.

Forming part of a modern and sought-after estate, this corner block offers a peaceful vibe with plenty of potential.

Type : Land

Land Size : 585.7 sqm View : https://www

: https://www.ellejayne.com.au/sale/nsw/lakemacquarie-west/cooranbong/residential/land /8034448

Ben Wrigley 1300 322 366

Jayse Russo (02) 4973 2775

For full version visit the website