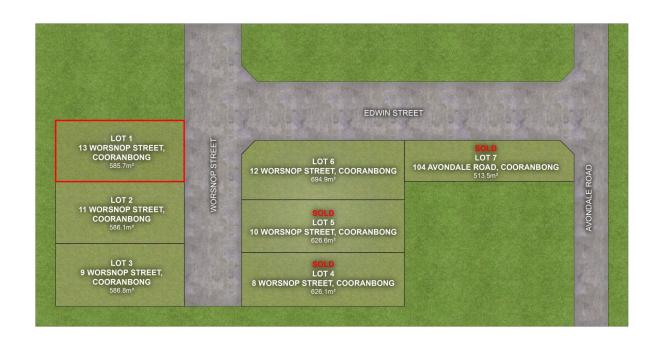

Type : Land

Land Size : 585.7 sqm View : https://www

: https://www.ellejayne.com.au/sale/nsw/lakemacquarie-west/cooranbong/residential/land /8034448

Ben Wrigley 1300 322 366

Jayse Russo (02) 4973 2775

For full version visit the website