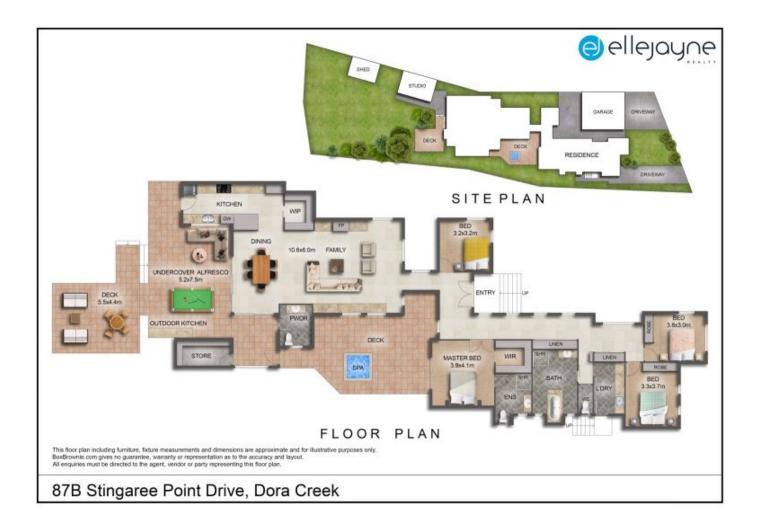

Impeccably designed and spanning a generous 1,292 square meters, this resort-style sanctuary is a testament to luxury living. Boasting four bedrooms adorned with built-in robes, the master suite indulges with a walk-in robe,