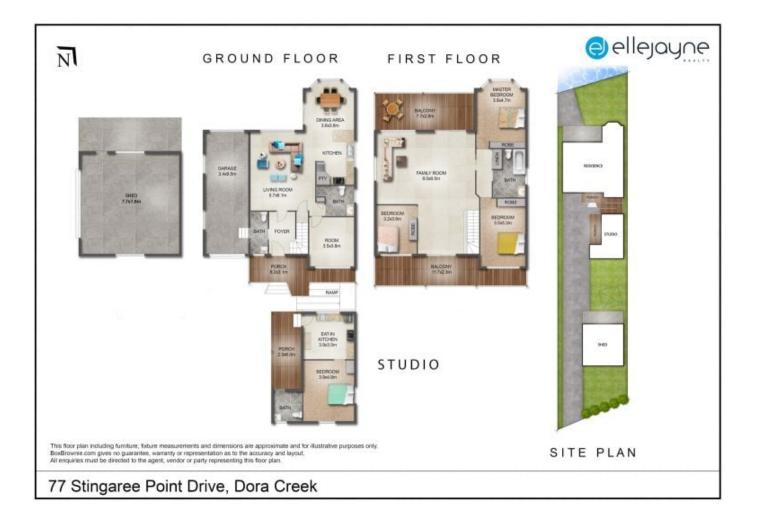

Boasting a sea wall, pontoon, and its own slip and drive-through boat shed, this property is a haven for boating enthusiasts. And with a spacious four-car shed, there's plenty of room for all your toys - from boats and