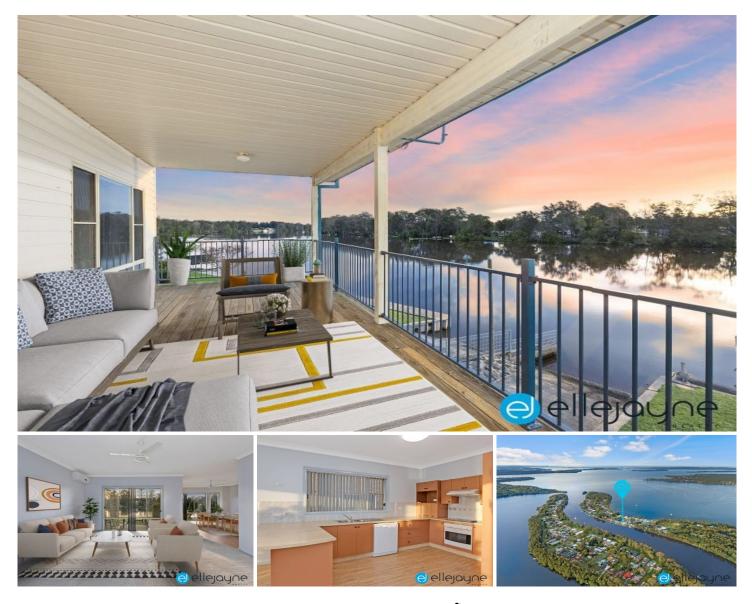

## 77 Stingaree Point Drive Dora Creek NSW

Immerse yourself in the ultimate coastal lifestyle at this hidden gem nestled on 77 Stingaree Point Dr, Dora Creek! With its prime location on the water and easy boat access to the open ocean through Swansea heads, this property offers unparalleled convenience and luxury.

Situated in one of the region's most sought-after streets, 77 Stingaree Point Dr is perfectly positioned to capitalize on the area's growth and infrastructure developments. Plus, with plans for a massive international marina nearby and the renowned 8@Trinity restaurant just a stone's throw away, you'll be at the heart of it all!

Boasting a sea wall, pontoon, and its own slip and drive-through boat shed, this property is a haven for boating enthusiasts. And with a spacious four-car shed, there's plenty of room for all your toys - from boats and