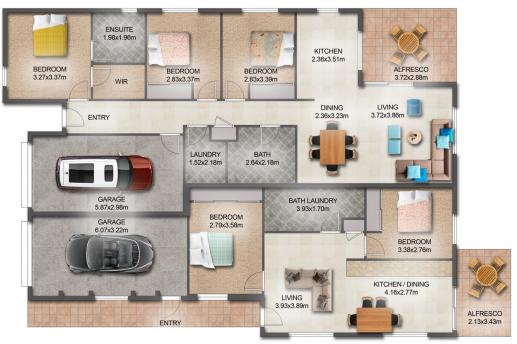

FLOOR PLAN

This floor plan including furniture, fixture measurements and dimensions are approximate and for illustrative purposes only. BoxBrownie.com gives no guarantee, warranty or representation as to the accuracy and layout. All enquiries must be directed to the agent, vendor or party representing this floor plan.

58 &58a Mountain Ash Drive, Cooranbong