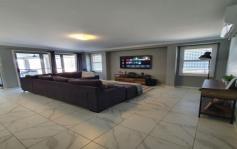

## 21 O'Leary Drive Cooranbong NSW

Welcome to 21 O'Leary Drive, Cooranbong. A modern four-bedroom home in the convenient and family-friendly suburb of Cooranbong.

An open plan kitchen, dining and living area leads onto a covered outdoor entertainment area with private grassed backyard allows freedom for children to play or guests to socialise.

With reverse-cycle air-conditioning, this home was built for comfort and entertaining guests.

For full version visit the website