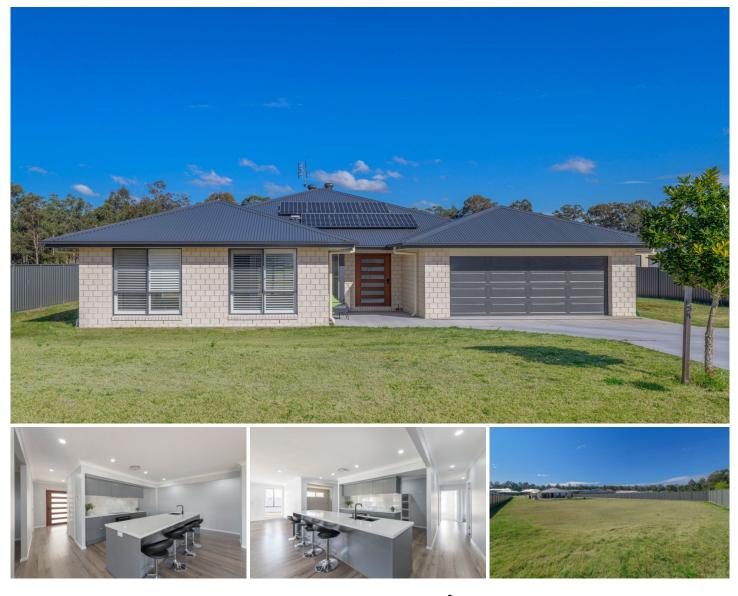

## **130 Stanford Street Kitchener NSW**

A happily ever after! This spacious near new Coral home has just been sold over the asking price to one of our amazing clients without even going to market. Set in a family friendly estate set on a huge 2272m block with inground swimming poo. This stunning property was sold off market from our huge database of buyers.

| Туре      | : House       |
|-----------|---------------|
| Price     | : \$ 950,000  |
| Land Size | : 2272 sqm    |
| View      | : https://www |

: https://www.ellejayne.com.au/sale/nsw/hunt er-valley-lower/kitchener/residential/house/6 842816