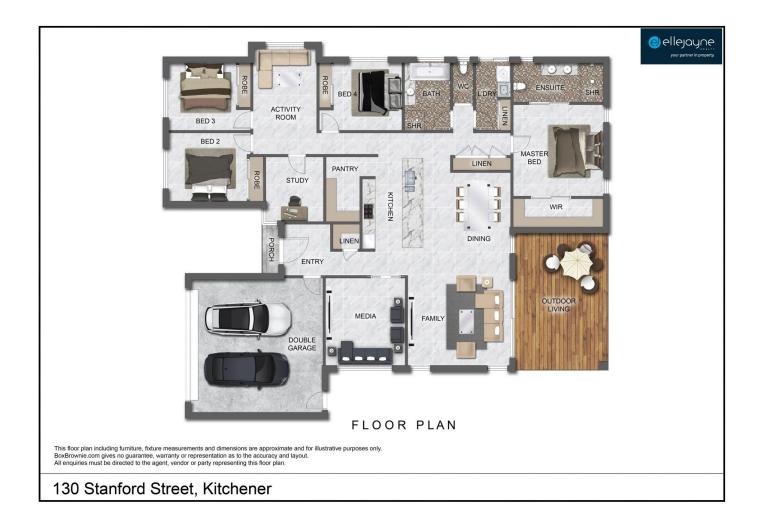

## **130 Stanford Street Kitchener NSW**

A happily ever after! This spacious near new Coral home has just been sold over the asking price to one of our amazing clients without even going to market. Set in a family friendly estate set on a huge 2272m block with inground swimming poo. This stunning property was sold off market from our huge database of buyers.

| Туре      | : House       |
|-----------|---------------|
| Price     | : \$ 950,000  |
| Land Size | : 2272 sqm    |
| View      | : https://www |

: https://www.ellejayne.com.au/sale/nsw/hunt er-valley-lower/kitchener/residential/house/6 842816