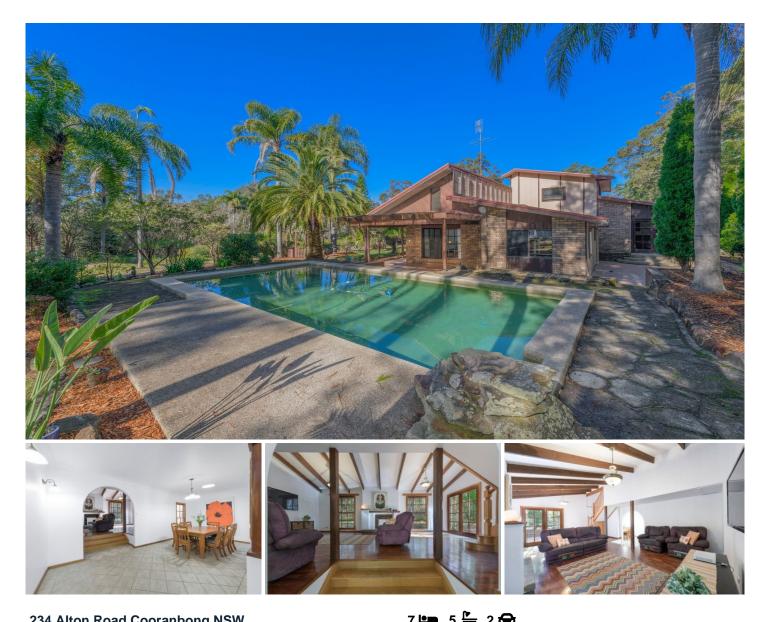

## 234 Alton Road Cooranbong NSW

Bring your family, pets and toys to this beauty of a property in thriving Cooranbong. A brilliant acreage with endless opportunities to secure the lifestyle your family craves.

## Utilise the open acreage

or take a stroll into the tranquil bush setting complete with your very own water passage.

Now consider that this opportunity is close to Cooranbong Shops and local schools - both public and private and only a 10-minute drive to the M1 Freeway, thriving Morisset CBD and central to both Sydney and Newcastle and you will understand that the convenience of this property is only matched by its tranquillity and genuine potential.

## For full version visit the website

| ( | - | 5 | _ | 2 | Υ. | -0 |
|---|---|---|---|---|----|----|
|   |   |   |   |   |    |    |

| Туре       | : Rural                      |
|------------|------------------------------|
| Price      | :\$1,400,000                 |
| I and Size | <ul> <li>12 Acres</li> </ul> |