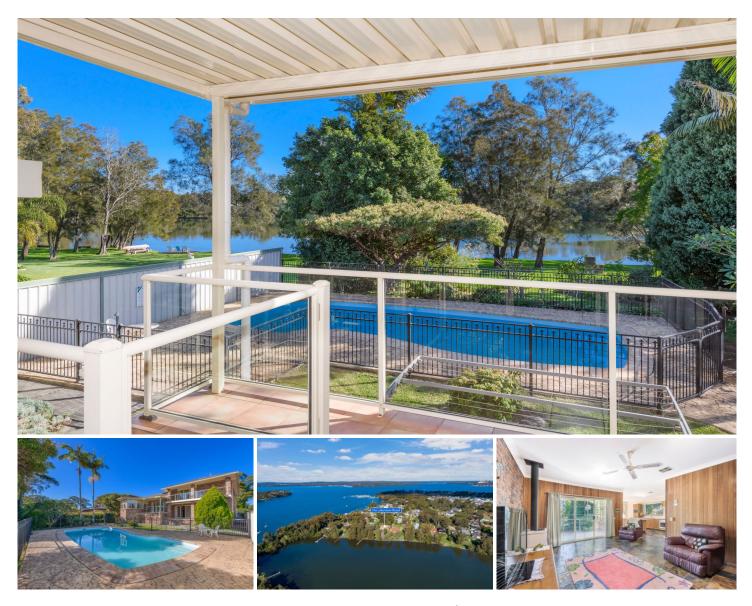

## 14A Lakeview Road Morisset Park NSW

Nestled on a 2,963m2 private battle-axe block with a stunning outlook over Lake Petite and easy level access down to the water's edge, this is your forever home.

Set on private parcel of waterfront reserve land sits this impressive five bedroom architecturally designed home, with several living areas that encompass formal and informal uses.

Stunning views can be enjoyed from multiple rooms of the home and if you are looking for privacy and size, this wonderful family home delivers on many levels! Generous in scale and quality, this impressive home is the ideal choice for families and entertainers looking for a fabulous lakeside lifestyle.

Upon entering the home, you will find three separate living areas, including kitchen and dining alcove.