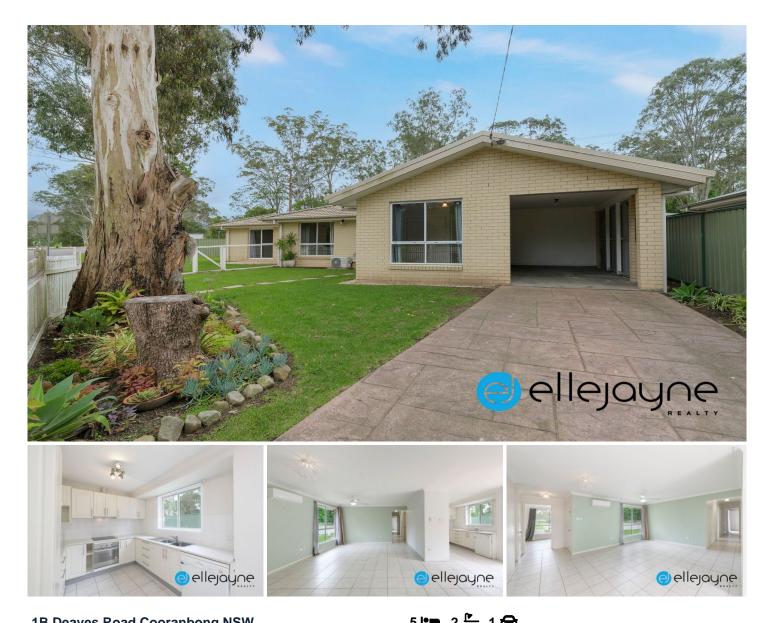

## **1B Deaves Road Cooranbong NSW**

Investor? First Homebuyer? Growing family?

Conveniently located in the thriving suburb of Cooranbong and only a short drive to the M1 Motorway, Morisset CBD (including Coles, Woolworths and all services), Morisset Railway Station, the brand-new Cooranbong Sporting Facility and schools both public and private.

Built in 2009 and overlooking leafy acreages, this abode presents a great opportunity for first home buyers, growing families or investors.

The property also presents capital growth opportunity with significant infrastructure improvements in Cooranbong and only a five minute drive or scenic walk to the thriving