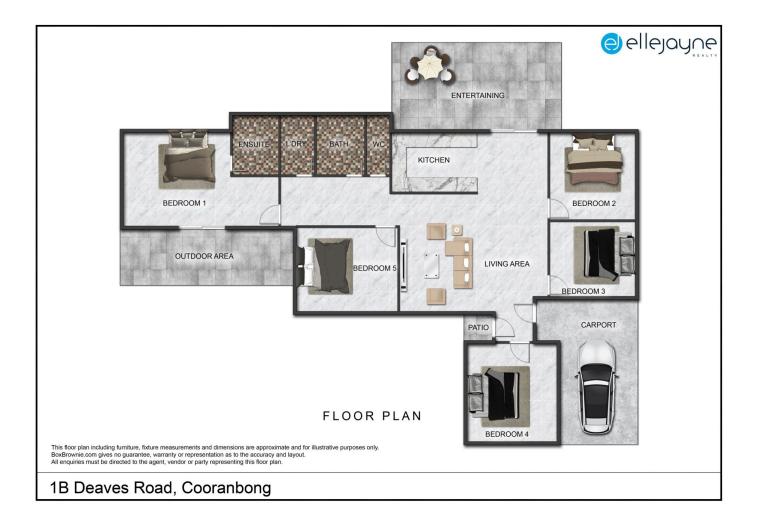

Land Size : 524 sqm

View

: https://www.ellejayne.com.au/sale/nsw/lakemacquarie-west/cooranbong/residential/hou se/6830461

**Ben Wrigley** 1300 322 366

Jayse Russo (02) 4973 2775

https://www.ellejayne.com.au