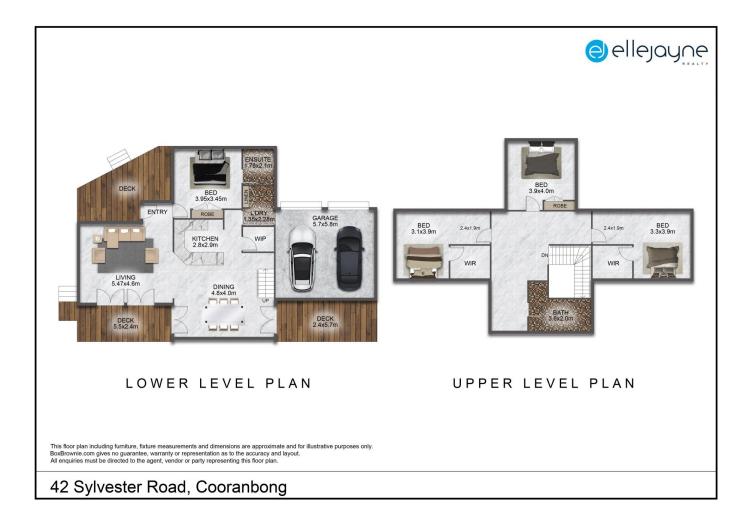

The residence presents a modern sophistication with a tip of the hat to the rural surroundings that are a feature of the property that include polished floorboards throughout.

**Residence Featuring:** 