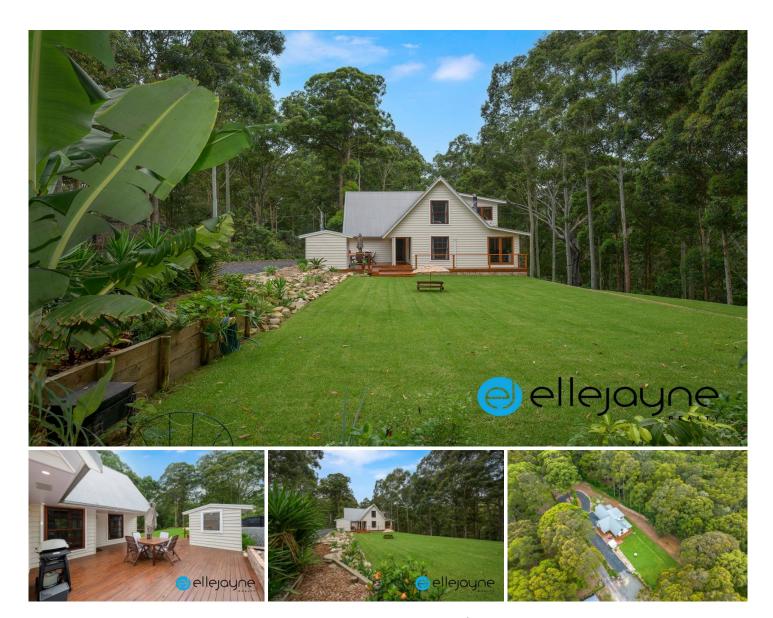

## 42 Sylvester Road Cooranbong NSW

Behind the impressive electric gates of 42 Sylvester Road, Cooranbong stands another amazing acreage opportunity by Ellejayne!

Set on a tranquil 2.84 acres, this property provides a great opportunity for the growing family. Featuring an amazing residence, fully fenced yard, dual access to property, outstanding views overlooking bushland and unrivalled peace and serenity.

The residence presents a modern sophistication with a tip of the hat to the rural surroundings that are a feature of the property that include polished floorboards throughout.

**Residence Featuring:** 